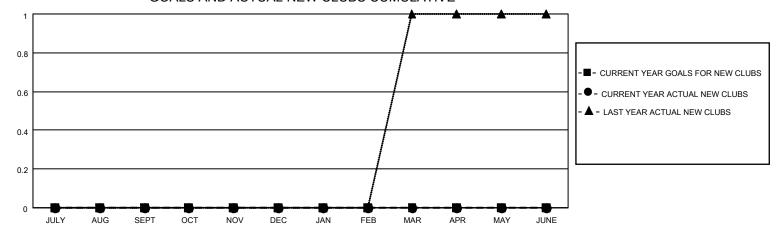

## District 20 Y

| Clubs                 |               |           |               | Members               |                       |                         |                                                    |
|-----------------------|---------------|-----------|---------------|-----------------------|-----------------------|-------------------------|----------------------------------------------------|
| RESULTS FOR 2022-2023 |               |           |               | RESULTS FOR 2022-2023 |                       |                         |                                                    |
| QUARTER               | NEW CLUB GOAL | NEW CLUBS | DROPPED CLUBS | QUARTER MEMB          | ER GROWTH NET<br>GOAL | MEMBER GROWTH<br>ACTUAL | DROPPED<br>MEMBERS ACTUAL<br>(including transfers) |
| JULY/AUG/SEPT         | 0             | 0         | 1             | JULY/AUG/SEPT         | 5                     | 27                      | 24                                                 |
| OCT/NOV/DEC           | 0             | 0         | 1             | OCT/NOV/DEC           | 40                    | 27                      | 23                                                 |
| JAN/FEB/MAR           | 0             | 0         | 0             | JAN/FEB/MAR           | 40                    | 0                       | 0                                                  |
| APR/MAY/JUNE          | 0             | 0         | 0             | APR/MAY/JUNE          | 40                    | 0                       | 0                                                  |

#### GOALS AND ACTUAL NEW CLUBS CUMULATIVE