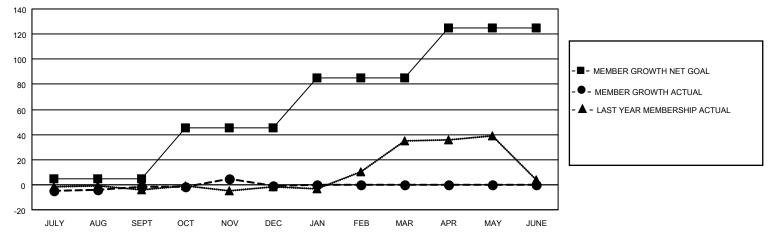

## District 20 Y

| Clubs                 |               |           |               | Members               |                       |                         |                                                    |
|-----------------------|---------------|-----------|---------------|-----------------------|-----------------------|-------------------------|----------------------------------------------------|
| RESULTS FOR 2022-2023 |               |           |               | RESULTS FOR 2022-2023 |                       |                         |                                                    |
| QUARTER               | NEW CLUB GOAL | NEW CLUBS | DROPPED CLUBS | QUARTER MEMB          | ER GROWTH NET<br>GOAL | MEMBER GROWTH<br>ACTUAL | DROPPED<br>MEMBERS ACTUAL<br>(including transfers) |
| JULY/AUG/SEPT         | 0             | 0         | 1             | JULY/AUG/SEPT         | 5                     | 27                      | 24                                                 |
| OCT/NOV/DEC           | 0             | 0         | 1             | OCT/NOV/DEC           | 40                    | 27                      | 23                                                 |
| JAN/FEB/MAR           | 0             | 0         | 0             | JAN/FEB/MAR           | 40                    | 0                       | 0                                                  |
| APR/MAY/JUNE          | 0             | 0         | 0             | APR/MAY/JUNE          | 40                    | 0                       | 0                                                  |

#### GOALS AND ACTUAL MEMBERS CUMULATIVE

| DROPPED CLUBS: 2 |    | 20 CLUBS OF 50 ADDED 1 OR<br>MORE NEW MEMBERS | GENDER DISTRIBUTION                 |              |  |
|------------------|----|-----------------------------------------------|-------------------------------------|--------------|--|
|                  |    | WORE NEW MEMBERS                              | MALE                                | 751 (62.53%) |  |
|                  |    |                                               | FEMALE                              | 450 (37.47%) |  |
| DROPPED MEMBERS  |    |                                               | NON BINARY                          | 0 (0.00%)    |  |
|                  |    |                                               | PREFER NOT TO ANSWER                | 0 (0.00%)    |  |
| DECEASED         | 3  |                                               |                                     | ,            |  |
| CLUB CANCELLED   | 5  | CLICK HERE FOR CUMULATIVE                     | TOTAL FAMILY UNIT MEMBERS 249       |              |  |
| OTHER            | 39 | MEMBERSHIP DATA                               |                                     |              |  |
| TOTAL            | 47 |                                               | FAMILY MEMBERS PAYING HALF DUES 128 |              |  |
|                  |    |                                               |                                     |              |  |